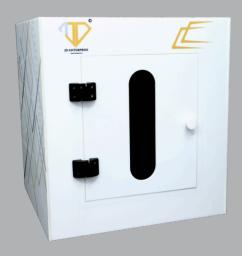

#### VISION JD360

Function: Auto focus, Adjustable Lights

Height: 15"inch Warranty: 1 year

Neck Size upto 9"inch

#### **VISION JD360**

Function: Auto focus, Adjustable Lights

Width: 14"inch Warranty: 1 year

Multi Rotation angle

#### **VISION JD360**

Function: Auto focus, Adjustable Lights

Length: 13"inch Warranty: 1 year

Quickly shoot with your phone

PAGE 2