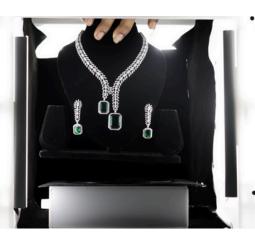

## SHINEBRIGHT

the easy-to-use display machine that makes your jewelry pop. Featuring customizable lighting and smooth rotation, it highlights every detail for an eye-catching presentation.

PAGE 1 WWW.VISIONJD360.COM