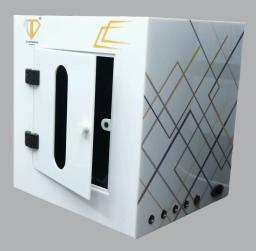

#### VISION JD360

Function: Auto focus, Adjustable Lights

Height: 15"inch Warranty: 1 year

Neck Size upto 9"inch

#### **VISION JD360**

Function: Auto focus, Adjustable Lights

Width: 14"inch Warranty: 1 year

Multi Rotation angle

#### **VISION JD360**

Function: Auto focus, Adjustable Lights

Length: 13"inch Warranty: 1 year

Quickly shoot with your phone

PAGE 2