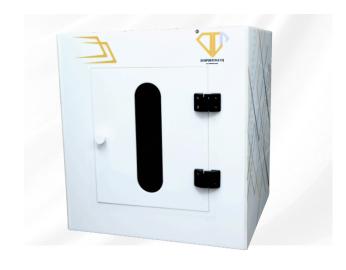

#### VISION JD360

Function: Auto focus, Adjustable Lights

Height: 15"inch Warranty: 1 year

Neck Size upto 9"inch

#### **VISION JD360**

Function: Auto focus, Adjustable Lights

Width: 14"inch Warranty: 1 year

Multi Rotation angle

#### **VISION JD360**

Function: Auto focus, Adjustable Lights

Length: 13"inch Warranty: 1 year

Quickly shoot with your phone

PAGE 2