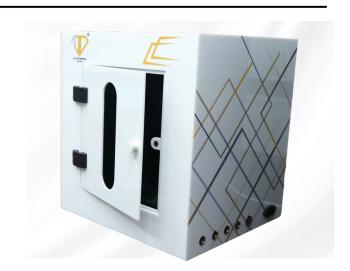

#### VISION JD360

Function: Auto focus, Adjustable Lights

Height: 15"inch Warranty: 1 year

Neck Size upto 9"inch

#### **VISION JD360**

Function: Auto focus, Adjustable Lights

Width: 14"inch Warranty: 1 year

Multi Rotation angle

#### **VISION JD360**

Function: Auto focus, Adjustable Lights

Length: 13"inch Warranty: 1 year

Quickly shoot with your phone

PAGE 2