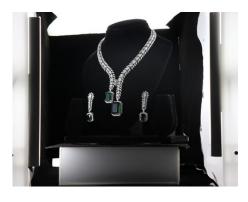

### **CLASSIC BACKGROUNG**

The backdrop is a deep black, providing an elegant canvas that enhances the brilliance of the jewelry. Its matte finish eliminates glare, keeping the focus on the showcased pieces.

## **CLASSIC STAND**

The deep black plate designed for showcasing jewelry. Its smooth surface creates a sophisticated stage, enhancing the brilliance of the pieces placed upon it.