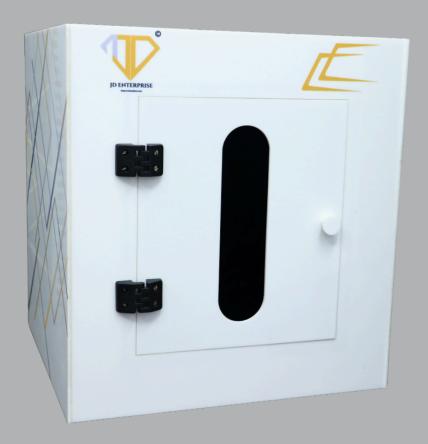

#### VISION JD360

Function: Auto focus, Adjustable Lights

Height: 15"inch Warranty: 1 year

Neck Size upto 9"inch

#### **VISION JD360**

Function: Auto focus, Adjustable Lights

Width: 14"inch Warranty: 1 year

Multi Rotation angle

#### **VISION JD360**

Function: Auto focus, Adjustable Lights

Length: 13"inch Warranty: 1 year

Quickly shoot with your phone

PAGE 2