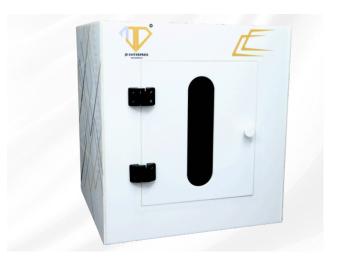

#### VISION JD360

Function: Auto focus, Adjustable Lights

Height: 15"inch Warranty: 1 year

Neck Size upto 9"inch

#### **VISION JD360**

Function: Auto focus, Adjustable Lights

Width: 14"inch Warranty: 1 year

Multi Rotation angle

#### **VISION JD360**

Function: Auto focus, Adjustable Lights

Length: 13"inch Warranty: 1 year

Quickly shoot with your phone

PAGE 2