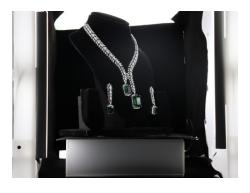

### **CLASSIC BACKGROUNG**

The backdrop is a deep black, providing an elegant canvas that enhances the brilliance of the jewelry. Its matte finish eliminates glare, keeping the focus on the showcased pieces.

## **CLASSIC STAND**

The deep black plate designed for showcasing jewelry. Its smooth surface creates a sophisticated stage, enhancing the brilliance of the pieces placed upon it.