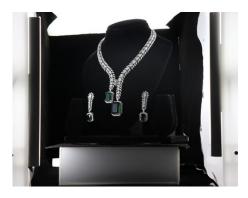

### CLASSIC BACKGROUNG

The backdrop is a deep black, providing an elegant canvas that enhances the brilliance of the jewelry. Its matte finish eliminates glare, keeping the focus on the showcased pieces.

### CLASSIC STAND

The deep black plate designed for showcasing jewelry. Its smooth surface creates a sophisticated stage, enhancing the brilliance of the pieces placed upon it.