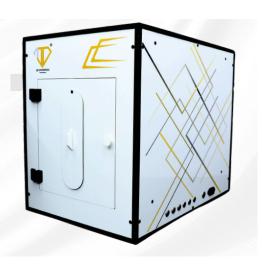

#### VISION JD360

Function : Auto focus , Adjustable Lights Height : 20"inch Warranty: 1 year

Neck Size upto 14"inch

#### VISION JD360

Function : Auto focus , Adjustable Lights Width : 16"inch Warranty: 1 year

Multi Rotation angle

#### VISION JD360

Function : Auto focus , Adjustable Lights Length : 22"inch Warranty: 1 year

Quickly shoot with your phone