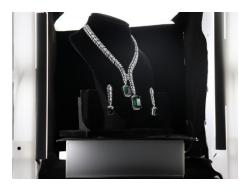

### CLASSIC BACKGROUNG

The backdrop is a deep black, providing an elegant canvas that enhances the brilliance of the jewelry. Its matte finish eliminates glare, keeping the focus on the showcased pieces.

### CLASSIC STAND

The deep black plate designed for showcasing jewelry. Its smooth surface creates a sophisticated stage, enhancing the brilliance of the pieces placed upon it.