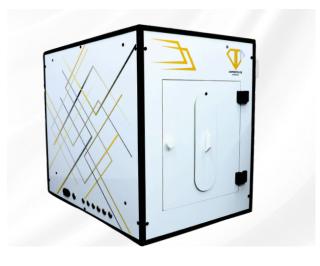

#### VISION JD360

Function : Auto focus , Adjustable Lights Height : 20"inch Warranty: 1 year

Neck Size upto 14"inch

#### VISION JD360

Function : Auto focus , Adjustable Lights Width : 16"inch Warranty: 1 year

Multi Rotation angle

#### VISION JD360

Function : Auto focus , Adjustable Lights Length : 22"inch Warranty: 1 year

Quickly shoot with your phone