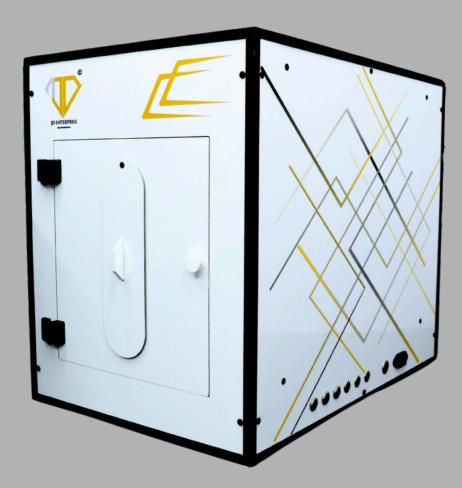

#### **VISION JD 360**

WWW.VISIONJD360.COM | ADDRESS :PANCHRATNA BUILDING, 4TH FLOOR, PIPLA SHERI, MAHIDHARPURA, SURAT | PHONE 9925695442

#### VISION JD360

Function : Auto focus , Adjustable Lights Height : 20"inch Warranty: 1 year

Neck Size upto 14"inch

#### VISION JD360

Function : Auto focus , Adjustable Lights Width : 16"inch Warranty: 1 year

Multi Rotation angle

#### VISION JD360

Function : Auto focus , Adjustable Lights Length : 22"inch Warranty: 1 year

Quickly shoot with your phone