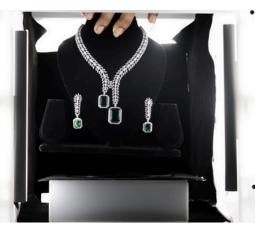

### SHINEBRIGHT

the easy-to-use display machine that makes your jewelry pop. Featuring customizable lighting and smooth rotation, it highlights every detail for an eye-catching presentation.