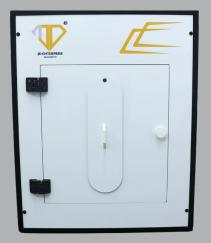

#### VISION JD360

Function : Auto focus , Adjustable Lights Height : 20"inch Warranty: 1 year

Neck Size upto 14"inch

#### VISION JD360

Function : Auto focus , Adjustable Lights Width : 16"inch Warranty: 1 year

Multi Rotation angle

#### VISION JD360

Function : Auto focus , Adjustable Lights Length : 22"inch Warranty: 1 year

Quickly shoot with your phone