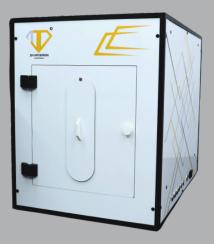

#### VISION JD360

Function : Auto focus , Adjustable Lights Height : 20"inch Warranty: 1 year

Neck Size upto 14"inch

#### VISION JD360

Function : Auto focus , Adjustable Lights Width : 16"inch Warranty: 1 year

Multi Rotation angle

#### VISION JD360

Function : Auto focus , Adjustable Lights Length : 22"inch Warranty: 1 year

Quickly shoot with your phone